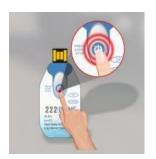

### How to Use:

Press the button to start

Put into the box / carton

Logging temperature

**Connect PC**