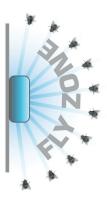

Conventional non-translucent unit

**Limited attraction** 

Unit with Translucent Technology™

All round attraction

#### **FASTEST FRONT OF HOUSE FLY CONTROL:**

Genus® Eclipse Ultra is the best in its class, incorporating Translucent Technology $^{\text{TM}}$  to provide the widest UVA coverage resulting in faster fly catch and better hygiene in front of house locations.