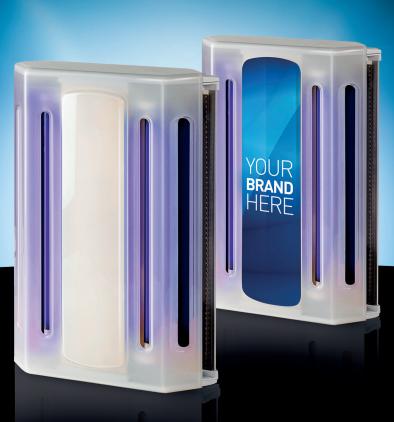

#### **UNIQUELY CUSTOMISABLE:**

The Genus® Eclipse Ultra has a unique customisable front insert which can be changed quickly and easily at any time.

- Promote your brand
- Promote your partner's brand
- Promote sales offers

With its fast fly catch, easy serviceability and sleek design, pest control companies are now specifying Genus® Eclipse Ultra units because they are a great way to add value to their businesses.

Simply unclip the front of the unit and remove existing insert.

Replace insert with a new brand message or promotional offer in just a few seconds.

Genus<sup>®</sup> Eclipse Ultra fuses the latest advances in UVA transmission technology with cutting edge design and the demand for a unit which can be customised to create a unique media for brand messaging.