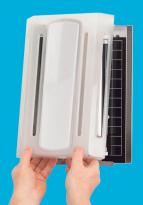

#### **DESIGNED FOR FAST AND EASY SERVICING:**

The Genus® Eclipse Ultra provides quick, tool free access for cleaning and servicing of the lamps and glue board. It has no sharp corners to snag fingers or catch cleaning cloths.

These features provide faster and easier servicing of the unit to keep the equipment looking good and providing peak fly catch performance.

The Genus® Eclipse Ultra uses the Brandenburg universal glue board, which allows for simplification of inventory and eliminates lost time through wasted calls with the wrong consumables.