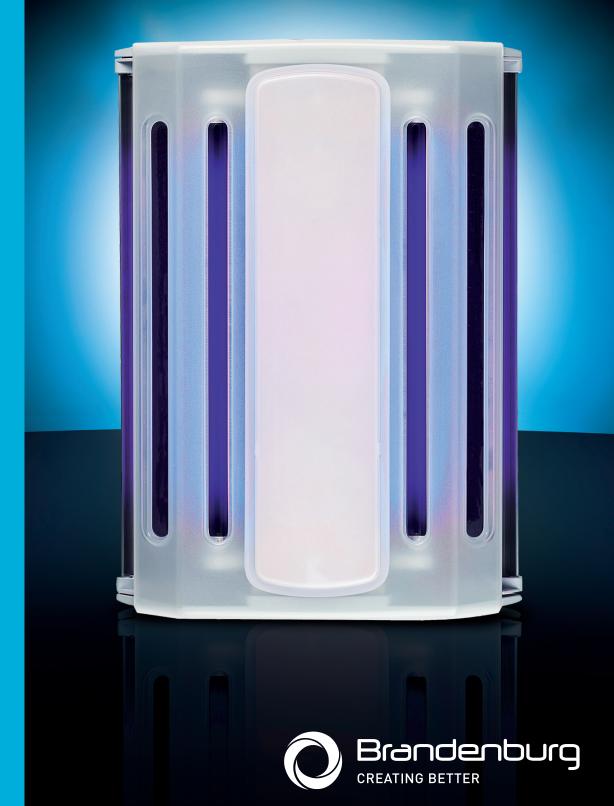

### WE DID!

**2 IN 1 INNOVATION** 

Genus® Eclipse Ultra is a new and exciting innovation in fly management for public sensitive areas. The unit provides the fastest fly catch compared to any other front of house competitor unit, with a customisable front insert for brand and promotional messaging.

#### **FASTEST FRONT OF HOUSE FLY CONTROL:**

Genus® Eclipse Ultra is the best in its class, incorporating Translucent Technology $^{\text{TM}}$  to provide the widest UVA coverage resulting in faster fly catch and better hygiene in front of house locations.