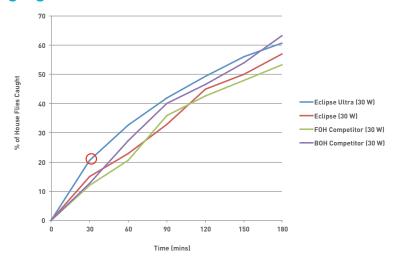

#### **FASTEST FRONT OF HOUSE FLY CONTROL:**

Genus® Eclipse Ultra is the best in its class, incorporating Translucent Technology $^{\text{TM}}$  to provide the widest UVA coverage resulting in faster fly catch and better hygiene in front of house locations.

The Genus® Eclipse Ultra outperforms most competitor front of house units as well as some competitor back of house units, while providing complete discretion in catch. Your customers will not be disappointed.

The Genus® Eclipse Ultra has been designed and engineered to make Black Light Blue (BLB) bulbs equivalent to Black Light (BL) bulbs in fly catch efficacy. This means that the choice of bulbs to meet the customer's aesthetics will not compromise on the fly catch performance of the unit.