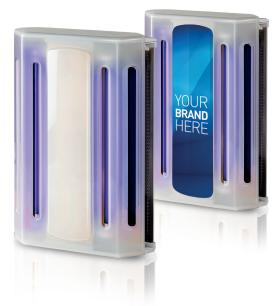

#### **UNIQUELY CUSTOMISABLE:**

The Genus® Eclipse Ultra has a unique customisable front insert which can be changed quickly and easily at any time.

- Promote your brand
- Promote your partner's brand
- Promote sales offers

With its fast fly catch, easy serviceability and sleek design, pest control companies are now specifying Genus® Eclipse Ultra units because they are a great way to add value to their businesses.

Simply unclip the front of the unit and remove existing insert.

Replace insert with a new brand message or promotional offer in just a few seconds.

Genus<sup>®</sup> Eclipse Ultra fuses the latest advances in UVA transmission technology with cutting edge design and the demand for a unit which can be customised to create a unique media for brand messaging.