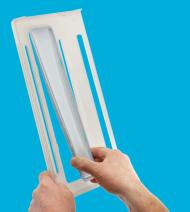

#### **UNIQUELY CUSTOMISABLE:**

The Genus® Eclipse Ultra has a unique customisable front insert which can be changed quickly and easily at any time.

- Promote your brand
- Promote your partner's brand
- Promote sales offers

With its fast fly catch, easy serviceability and sleek design, pest control companies are now specifying Genus® Eclipse Ultra units because they are a great way to add value to their businesses.

Simply unclip the front of the unit and remove existing insert.

Replace insert with a new brand message or promotional offer in just a few seconds.

Genus<sup>®</sup> Eclipse Ultra fuses the latest advances in UVA transmission technology with cutting edge design and the demand for a unit which can be customised to create a unique media for brand messaging.