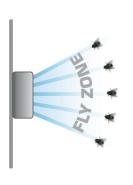

Conventional non-translucent unit

**Limited attraction** 

Unit with Translucent Technology™

All round attraction

#### **FASTEST FRONT OF HOUSE FLY CONTROL:**

Genus® Eclipse Ultra is the best in its class, incorporating Translucent Technology $^{\text{TM}}$  to provide the widest UVA coverage resulting in faster fly catch and better hygiene in front of house locations.