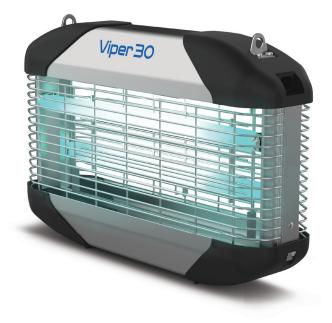

# Viper 30

## Combining high performance with versatility, Viper 30 provides a choice of mounting location, ensuring all application requirements are satisfied.

Fitted with two 15 W lamps, Viper 30 attracts flies into the high voltage grid where they are electrocuted and safely collected in the  $2^{3}/_{4}$ " deep catch tray. This deep catch tray retains all insects and avoids dead insect fragments from being blown around the area and contaminating food.

The Viper 30 can be wall mounted or suspended from the ceiling allowing for unit placement precisely where needed.