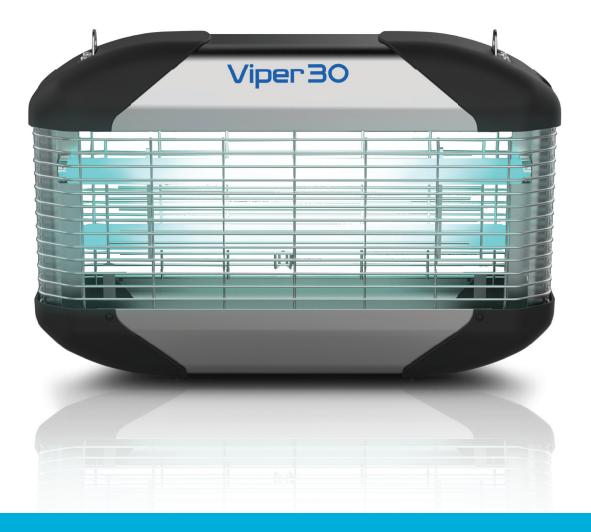

# Viper 30

## Combining high performance with versatility, Viper 30 provides a choice of mounting location, ensuring all application requirements are satisfied.

Fitted with two 15 W lamps, Viper 30 attracts flies into the high voltage grid where they are electrocuted and safely collected in the  $2^{3}/_{4}$ " deep catch tray. This deep catch tray retains all insects and avoids dead insect fragments from being blown around the area and contaminating food.

The Viper 30 can be wall mounted or suspended from the ceiling allowing for unit placement precisely where needed.

### **Features and Benefits**

- Quick and easy, tool free servicing
- Optional sleeved lamps for added safety in food production areas
- Wall mounted or ceiling suspended installation options

| Order Code | Description                     | Dimensions inch (H x W x D)                                         | Weight | Lamps    |
|------------|---------------------------------|---------------------------------------------------------------------|--------|----------|
| 107500-00  | Viper 30 Killer, Standard Lamps | 13 <sup>1</sup> / <sub>4</sub> x 20 x 5 <sup>1</sup> / <sub>4</sub> | 13lbs  | 2 x 15 W |
| 107510-51  | Viper 30 Killer, Sleeved Lamps  | 13 <sup>1</sup> / <sub>4</sub> x 20 x 5 <sup>1</sup> / <sub>4</sub> | 13lbs  | 2 x 15 W |